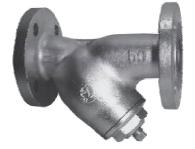

# KY-6, 6CN Type Strainer

Stainless steel, flanged

Y-shaped, flanged strainer made of cast iron, with compact body, large filtering area, is ideal to use in the pipeline where automatic valves are installed KY-6CN Type has nylon coating for improved corrosion resistance.

## **■** CONSTRUCTION

Size 15~40mm

Size 50~65mm

Size 80~250mm

KY-6 Type

**KY-6CN Type** 