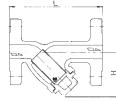

#### **■** DIMENSIONS

(mm)

| Size     | 15(1/2") | 20(3/4") | 25(1") | 32(11/4") | 40(11/2") | 50(2") | 65(21/2") | 80(3") | 100(4") | 125(5") | 150(6") | 200(8") | 250(10") |
|----------|----------|----------|--------|-----------|-----------|--------|-----------|--------|---------|---------|---------|---------|----------|
| L        | 125      | 140      | 160    | 180       | 190       | 220    | 270       | 315    | 370     | 450     | 510     | 620     | 760      |
| Н        | 55       | 67       | 78     | 97        | 112       | 125    | 155       | 200    | 245     | 300     | 340     | 450     | 550      |
| Mass(kg) | 2        | 3        | 4      | 5.5       | 6.5       | 9      | 13        | 20     | 32      | 55      | 75      | 130     | 220      |

Flange code JIS 10KRF

## **■** CONSTRUCTION

Size 15~40mm

Size 50~65mm

Size 80~250mm

KY-6 Type

**KY-6CN Type** 