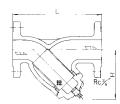

#### **■** DIMENSIONS

(mm)

| Size     | 15(1/2") | 20(3/4") | 25(1") | 32(11/4") | 40(11/2") | 50(2") | 65(21/2") | 80(3") | 100(4") | 125(5") | 150(6") | 200(8") | 250(10") |
|----------|----------|----------|--------|-----------|-----------|--------|-----------|--------|---------|---------|---------|---------|----------|
| L        | 125      | 140      | 160    | 180       | 190       | 220    | 270       | 315    | 370     | 450     | 510     | 620     | 760      |
| Н        | 55       | 67       | 78     | 97        | 112       | 125    | 155       | 200    | 245     | 300     | 340     | 450     | 550      |
| Mass(kg) | 2        | 3        | 4      | 5.5       | 6.5       | 9      | 13        | 20     | 32      | 55      | 75      | 130     | 220      |

Flange code JIS 10KRF

## **■** CONSTRUCTION

Size 15~40mm

Size 50~65mm

Size 80~250mm

KY-6 Type

**KY-6CN Type** 