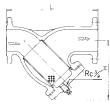

#### **■** DIMENSIONS

(mm)

| Size     | 15(1/2") | 20(3/4") | 25(1") | 32(11/4") | 40(11/2") | 50(2") | 65(21/2") | 80(3") | 100(4") | 125(5") | 150(6") | 200(8") | 250(10") |
|----------|----------|----------|--------|-----------|-----------|--------|-----------|--------|---------|---------|---------|---------|----------|
| L        | 125      | 140      | 160    | 180       | 190       | 220    | 270       | 315    | 370     | 450     | 510     | 620     | 760      |
| Н        | 55       | 67       | 78     | 97        | 112       | 125    | 155       | 200    | 245     | 300     | 340     | 450     | 550      |
| Mass(kg) | 2        | 3        | 4      | 5.5       | 6.5       | 9      | 13        | 20     | 32      | 55      | 75      | 130     | 220      |

Flange code JIS 10KRF

## **■** CONSTRUCTION

Size 15~40mm

Size 50~65mm

Size 80~250mm

KY-6 Type

**KY-6CN Type** 